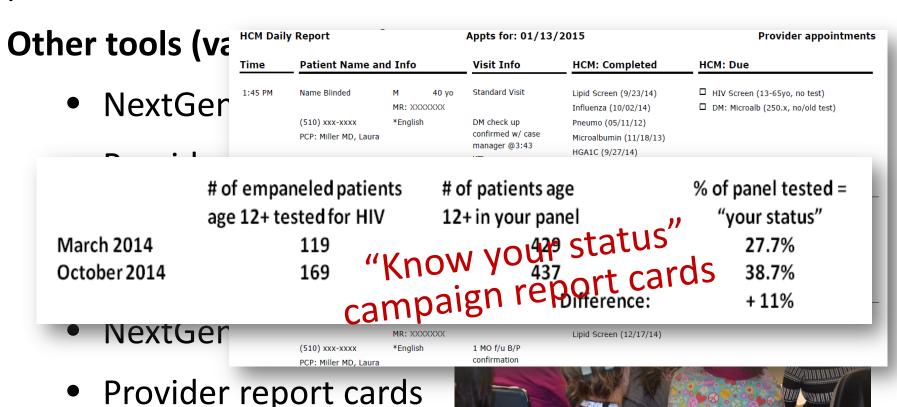

#### **Testing tools**

**All sites:** Updated HIV testing protocols and messaging to providers/staff

Standing orders