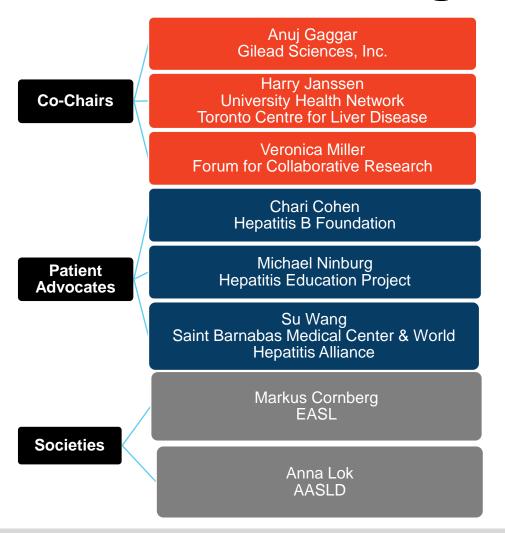

# Agenda

| 5:15 PM                                                                                                                                                         | Session IV: How Important is Viral and Patient Heterogeneity? |                                                                                                                                                                                                  |  |  |
|-----------------------------------------------------------------------------------------------------------------------------------------------------------------|---------------------------------------------------------------|--------------------------------------------------------------------------------------------------------------------------------------------------------------------------------------------------|--|--|
| Moderator: Anuj Gaggar, Gilead Sciences                                                                                                                         |                                                               |                                                                                                                                                                                                  |  |  |
| 5:15 PM                                                                                                                                                         | Panel 4: Implications for Clinical Trial Design               | Gavin Cloherty, Abbott Labs Eric Donaldson, U.S. Food & Drug Administration Saeed Hamid, Aga Khan University Mala Maini, University College London Leen-Jan van Doorn, DDL Diagnostic Laboratory |  |  |
| 5:35 PM                                                                                                                                                         | Session V: Field Updates (b) and Special Debate               |                                                                                                                                                                                                  |  |  |
| Moderators: Harry Janssen, Toronto Centre for Liver Disease, University Health Network & Timothy Block, Baruch S. Blumberg Institute and Hepatitis B Foundation |                                                               |                                                                                                                                                                                                  |  |  |
| 5:35 PM                                                                                                                                                         | ICE-HBV: Global Fund & Messaging Briefing                     | Veronica Miller, Forum for Collaborative Research<br>Massimo Levrero, ICE-HBV Board                                                                                                              |  |  |
| 5:50 PM                                                                                                                                                         | HBV Treatment Guidelines                                      | omie Razavi, Center for Disease Analysis Foundation<br>an McMahon, Alaska Native Tribal Health Consortium                                                                                        |  |  |
| 6:10 PM                                                                                                                                                         | Discussion                                                    | All                                                                                                                                                                                              |  |  |
| 6:20 PM                                                                                                                                                         | Wrap Up and Next Steps                                        |                                                                                                                                                                                                  |  |  |
| 6:30 PM                                                                                                                                                         | Evening Networking Reception                                  |                                                                                                                                                                                                  |  |  |
|                                                                                                                                                                 |                                                               |                                                                                                                                                                                                  |  |  |