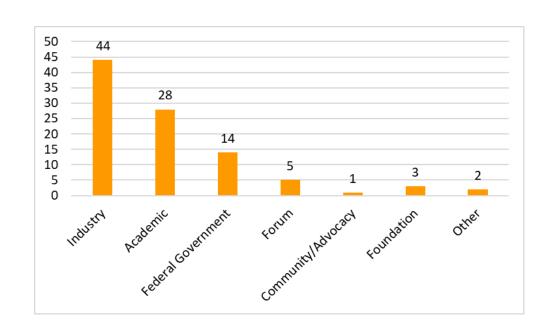

#### **HBV Forum 5**

- Vienna, Austria
  - 97 attendees: 78 in person, 19 remote

#### **HBV Forum 5: Evaluation Results**