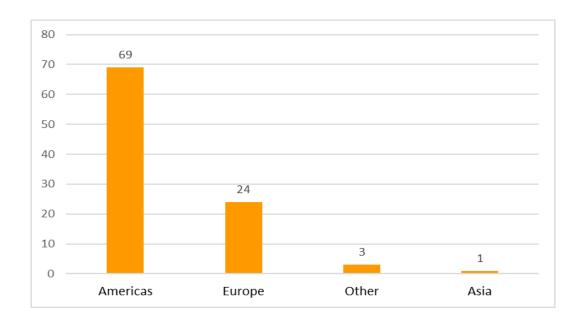

#### **HBV Forum 5**

- Vienna, Austria
  - 97 attendees: 78 in person, 19 remote

#### **HBV Forum 5: Evaluation Results**