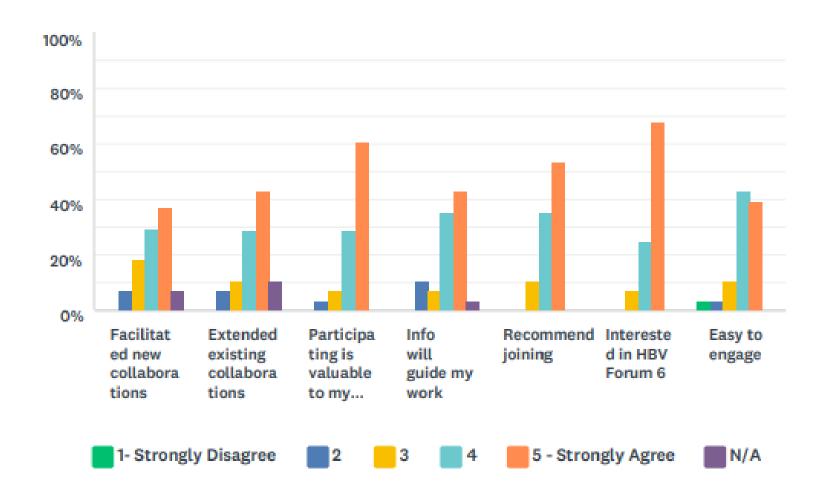

#### **HBV Forum 5**

- Vienna, Austria
  - 97 attendees: 78 in person, 19 remote

#### **HBV Forum 5: Evaluation Results**