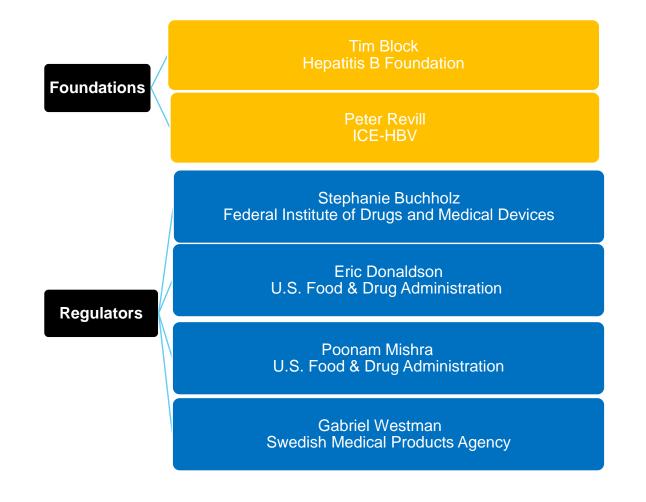

# Agenda

| 2:55 PM                                                      | Panel 2: Stopping Treatment  - When and How Long?  - What to Monitor?  - mRNA & Other Markers  - Length of Follow-up  - Monitoring for Resistance | Mark Avigan, U.S. Food & Drug Administration<br>Stephanie Buchholz, Federal Institute for Drugs & Medical Devices<br>Eric Donaldson, U.S. Food & Drug Administration<br>Pietro Lampertico, University of Milan<br>Ed Marins, Roche<br>Michael Ninburg, Hepatitis Education Project |  |  |
|--------------------------------------------------------------|---------------------------------------------------------------------------------------------------------------------------------------------------|------------------------------------------------------------------------------------------------------------------------------------------------------------------------------------------------------------------------------------------------------------------------------------|--|--|
| 3:40 PM                                                      | Break                                                                                                                                             |                                                                                                                                                                                                                                                                                    |  |  |
| 4:10 PM                                                      | Panel 3: Core Inhibitor Sub-Classes Mechanisms of Action                                                                                          | Eric Donaldson, U.S. Food & Drug Administration s and John Fry, Aligos Therapeutics Lu Gao, Roche Oliver Lenz, Janssen                                                                                                                                                             |  |  |
| 4:25 PM                                                      | Session III: HBV Forum Updates                                                                                                                    |                                                                                                                                                                                                                                                                                    |  |  |
| Moderator: Veronica Miller, Forum for Collaborative Research |                                                                                                                                                   |                                                                                                                                                                                                                                                                                    |  |  |
| 4:25 PM                                                      | Immune Monitoring Working Group                                                                                                                   | Sara Ferrando-Martinez, AstraZeneca<br>Adam Gehring, Toronto Centre for Liver Disease                                                                                                                                                                                              |  |  |
| 4:35 PM                                                      | Liver Safety Monitoring Manuscrip                                                                                                                 | Robert Fontana, University of Michigan                                                                                                                                                                                                                                             |  |  |
| 4:40 PM                                                      | HBsAg Loss Meta-Analysis                                                                                                                          | Hannah Choi, Toronto Centre for Liver Disease                                                                                                                                                                                                                                      |  |  |
| 4:50 PM                                                      | Planned Collaboration: Stop Nuc S                                                                                                                 | tudies  Harry Janssen, Toronto Centre for Liver Disease, University Health Network Hannah Choi, Toronto Centre for Liver Disease                                                                                                                                                   |  |  |
| 5:05 PM                                                      | Discussion                                                                                                                                        | All                                                                                                                                                                                                                                                                                |  |  |