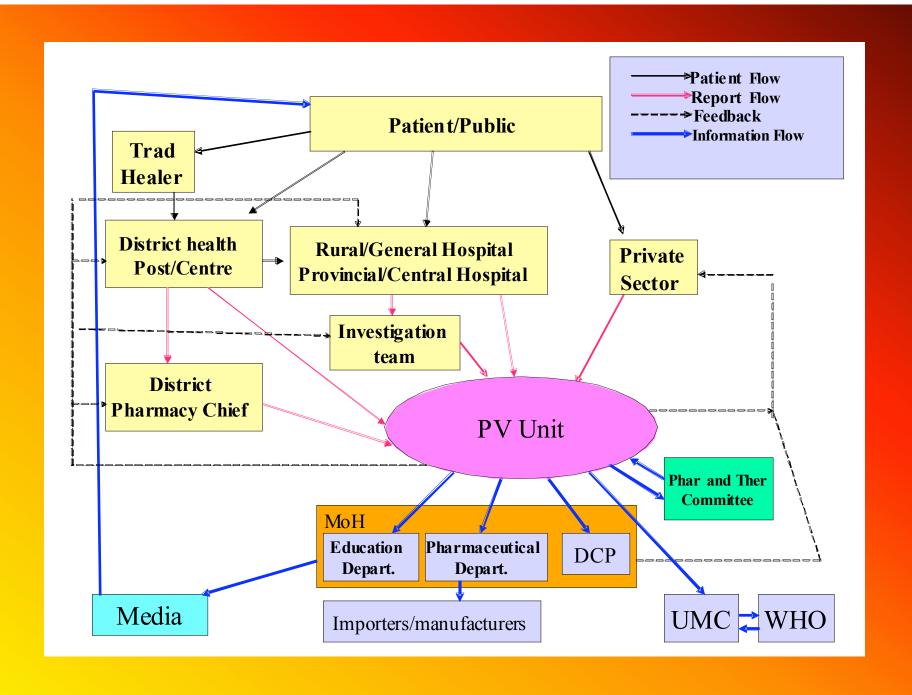

# **Spontaneous reporting**

- Development of ADR reporting forms
- Development of a guidebook
- -Training health professionals
- -Quality assurance visits
  - How to fill the form
  - Flow of information
- Membership application