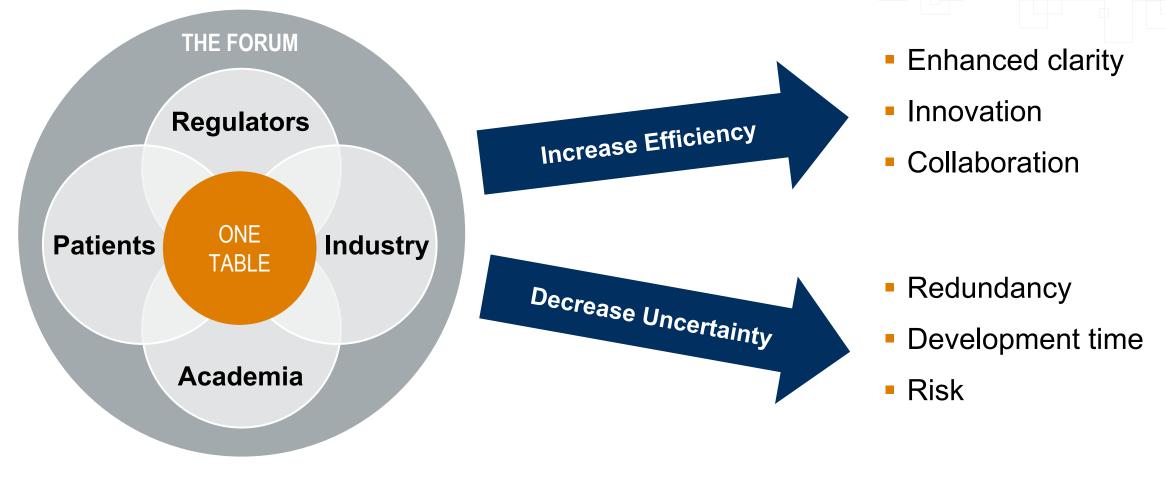

### The Forum's Concept

### **Forum Operating Principles**

- Independent and neutral venue
  - Ongoing multi-stakeholder dialogue
  - Each stakeholder group has an equal voice
- Facilitate best science-based decisions, in real time
  - Break down inefficiencies and redundancy
  - Increase clarity, collaboration and innovation
  - Benefit to whole field, especially patients