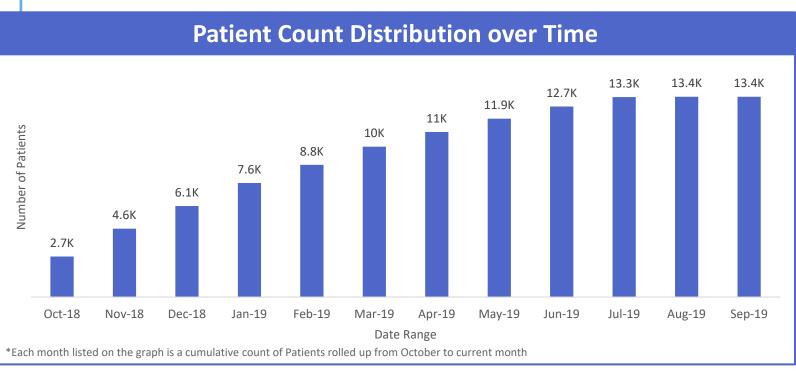

#### Patient Counts and Geographic Distribution since K83.01 Roll Out

Geographic Distribution of Patients by K83.01 usage - 10/18 to 09/19

Darker blue signifies a denser population of patients