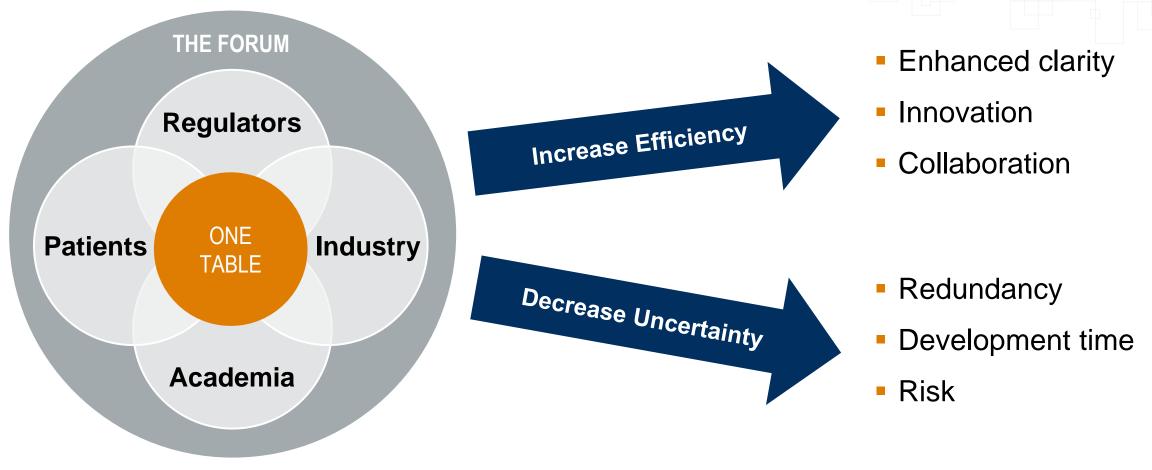

## **Forum Operating Principles**

- Independent and neutral venue
  - Ongoing multi-stakeholder dialogue
  - Each stakeholder group has an equal voice
- Facilitate best science-based decisions, in real time
  - Break down inefficiencies and redundancy
  - Increase clarity, collaboration and innovation
  - Benefit to whole field, especially patients