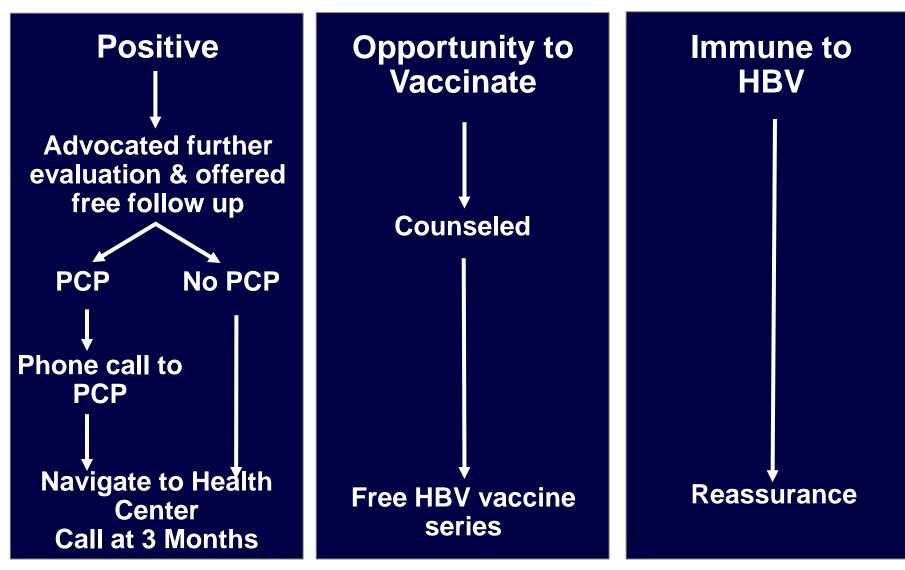

#### **Screening Follow-Up**

### **Patient Navigators**

- Provide patient education and support
- Counsel them on test results
- Schedule patient visits
- Remind patients of appointments
- Triage patient calls
- Accompany patients to appointments
- Link patients to supportive services

## **HONE: Link to Care**

- Partner with community resources to link to care
  - Manhattan
    - Charles B. Wang Community Health Center
    - Mount Sinai CAM Liver Practice
  - Queens
    - Charles B. Wang Community Health Center
    - Elmhurst Hospital
  - Brooklyn
    - Lutheran Family Health Centers
  - Bronx
    - Soundview Health Center
  - Jersey City
    - Metropolitan Family Health Center